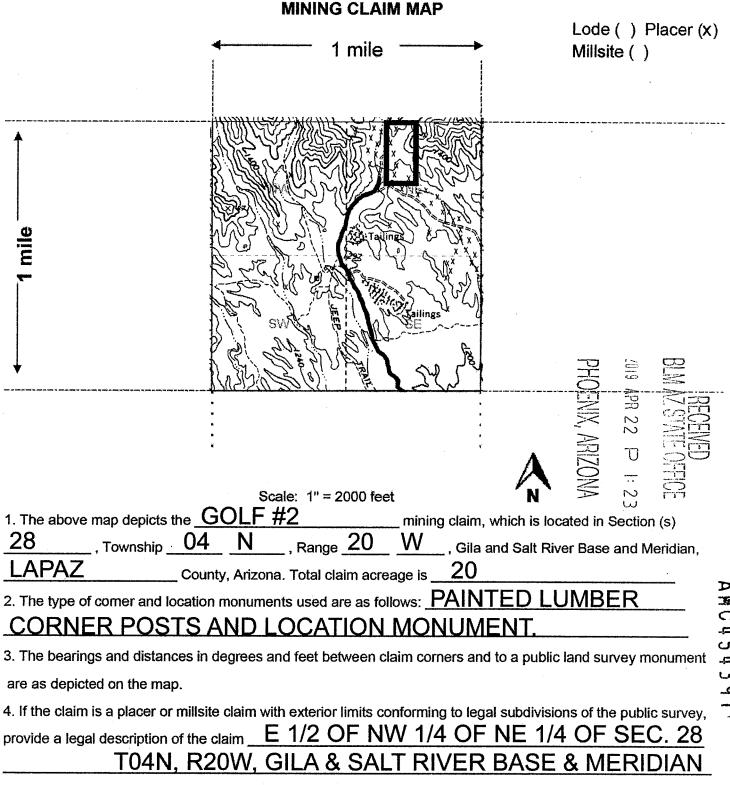

Pose 1 of 2
SHELLY D BAKER, RECORDER
OFFICIAL RECORDS OF LA PAZ COUNTY, AZ
04-22-2019 08:31 AM Recording Fee \$10.00

| LOCATION NOTICE FOR PLACER MINING CLAIM                                                                                                                                                                                                                                                                                                                                                                                                                                                                                                                                                                                                                                                                                                                                                                                                                                                                                                                                                                                                                                                                                                                                                                                                                                                                                                                                                                                                                                                                                                                                                                                                                                                                                                                                                                                                                                                                                                                                                                                                                                                                                        | <b>三</b>                                       |
|--------------------------------------------------------------------------------------------------------------------------------------------------------------------------------------------------------------------------------------------------------------------------------------------------------------------------------------------------------------------------------------------------------------------------------------------------------------------------------------------------------------------------------------------------------------------------------------------------------------------------------------------------------------------------------------------------------------------------------------------------------------------------------------------------------------------------------------------------------------------------------------------------------------------------------------------------------------------------------------------------------------------------------------------------------------------------------------------------------------------------------------------------------------------------------------------------------------------------------------------------------------------------------------------------------------------------------------------------------------------------------------------------------------------------------------------------------------------------------------------------------------------------------------------------------------------------------------------------------------------------------------------------------------------------------------------------------------------------------------------------------------------------------------------------------------------------------------------------------------------------------------------------------------------------------------------------------------------------------------------------------------------------------------------------------------------------------------------------------------------------------|------------------------------------------------|
| ☐ Amendment BLM Serial #                                                                                                                                                                                                                                                                                                                                                                                                                                                                                                                                                                                                                                                                                                                                                                                                                                                                                                                                                                                                                                                                                                                                                                                                                                                                                                                                                                                                                                                                                                                                                                                                                                                                                                                                                                                                                                                                                                                                                                                                                                                                                                       |                                                |
| NOTICE IS HEREBY GIVEN that the CACTUS #3                                                                                                                                                                                                                                                                                                                                                                                                                                                                                                                                                                                                                                                                                                                                                                                                                                                                                                                                                                                                                                                                                                                                                                                                                                                                                                                                                                                                                                                                                                                                                                                                                                                                                                                                                                                                                                                                                                                                                                                                                                                                                      | BLM 7 2 1 1 1 1                                |
| placer mining claim has been located by                                                                                                                                                                                                                                                                                                                                                                                                                                                                                                                                                                                                                                                                                                                                                                                                                                                                                                                                                                                                                                                                                                                                                                                                                                                                                                                                                                                                                                                                                                                                                                                                                                                                                                                                                                                                                                                                                                                                                                                                                                                                                        | Date B T T T                                   |
| QUARTZSITE METAL DETECTING CLUB whose current mailing                                                                                                                                                                                                                                                                                                                                                                                                                                                                                                                                                                                                                                                                                                                                                                                                                                                                                                                                                                                                                                                                                                                                                                                                                                                                                                                                                                                                                                                                                                                                                                                                                                                                                                                                                                                                                                                                                                                                                                                                                                                                          | Stamp P OF |
| address is PO BOX 3102 QUARTZSITE, AZ 85359-3102                                                                                                                                                                                                                                                                                                                                                                                                                                                                                                                                                                                                                                                                                                                                                                                                                                                                                                                                                                                                                                                                                                                                                                                                                                                                                                                                                                                                                                                                                                                                                                                                                                                                                                                                                                                                                                                                                                                                                                                                                                                                               | A 21                                           |
| The general course of this claim is NORTH TO SOUTH and County, Arizona. This claim is 1320 feet in length and 660                                                                                                                                                                                                                                                                                                                                                                                                                                                                                                                                                                                                                                                                                                                                                                                                                                                                                                                                                                                                                                                                                                                                                                                                                                                                                                                                                                                                                                                                                                                                                                                                                                                                                                                                                                                                                                                                                                                                                                                                              |                                                |
| 20 Total Claim Acreage. This claim runs from the location mon                                                                                                                                                                                                                                                                                                                                                                                                                                                                                                                                                                                                                                                                                                                                                                                                                                                                                                                                                                                                                                                                                                                                                                                                                                                                                                                                                                                                                                                                                                                                                                                                                                                                                                                                                                                                                                                                                                                                                                                                                                                                  |                                                |
| posted at the NE corner of the claim approximately 1320 feet in SOUTH end line and 660 feet in a WEST direction to the marked by four monuments, one at each corner of the claim.                                                                                                                                                                                                                                                                                                                                                                                                                                                                                                                                                                                                                                                                                                                                                                                                                                                                                                                                                                                                                                                                                                                                                                                                                                                                                                                                                                                                                                                                                                                                                                                                                                                                                                                                                                                                                                                                                                                                              | n a SOUTH direction to the                     |
| The location monument on which this notice is posted is situated within                                                                                                                                                                                                                                                                                                                                                                                                                                                                                                                                                                                                                                                                                                                                                                                                                                                                                                                                                                                                                                                                                                                                                                                                                                                                                                                                                                                                                                                                                                                                                                                                                                                                                                                                                                                                                                                                                                                                                                                                                                                        | Section 28 Township                            |
| 04 N , Range 20 W , Gila Salt River Base and Merid                                                                                                                                                                                                                                                                                                                                                                                                                                                                                                                                                                                                                                                                                                                                                                                                                                                                                                                                                                                                                                                                                                                                                                                                                                                                                                                                                                                                                                                                                                                                                                                                                                                                                                                                                                                                                                                                                                                                                                                                                                                                             |                                                |
| portions of the following legal subdivision(s) if located by legal subdivision                                                                                                                                                                                                                                                                                                                                                                                                                                                                                                                                                                                                                                                                                                                                                                                                                                                                                                                                                                                                                                                                                                                                                                                                                                                                                                                                                                                                                                                                                                                                                                                                                                                                                                                                                                                                                                                                                                                                                                                                                                                 | on or the following quarter section(s),        |
| section(s), Township(s) and Range(s) E 1/2 OF NE 1/4 OF SE 1/4                                                                                                                                                                                                                                                                                                                                                                                                                                                                                                                                                                                                                                                                                                                                                                                                                                                                                                                                                                                                                                                                                                                                                                                                                                                                                                                                                                                                                                                                                                                                                                                                                                                                                                                                                                                                                                                                                                                                                                                                                                                                 | 4 OF SECTION 28                                |
| TOWNSHIP 4N, RANGE 20W ,Gi                                                                                                                                                                                                                                                                                                                                                                                                                                                                                                                                                                                                                                                                                                                                                                                                                                                                                                                                                                                                                                                                                                                                                                                                                                                                                                                                                                                                                                                                                                                                                                                                                                                                                                                                                                                                                                                                                                                                                                                                                                                                                                     | la Salt River Base and Meridian, Arizona.      |
| The locality of this claim with reference to some natural object or perma                                                                                                                                                                                                                                                                                                                                                                                                                                                                                                                                                                                                                                                                                                                                                                                                                                                                                                                                                                                                                                                                                                                                                                                                                                                                                                                                                                                                                                                                                                                                                                                                                                                                                                                                                                                                                                                                                                                                                                                                                                                      |                                                |
| (if any) concerning its locality are as follows: NE CLAIM CORNER                                                                                                                                                                                                                                                                                                                                                                                                                                                                                                                                                                                                                                                                                                                                                                                                                                                                                                                                                                                                                                                                                                                                                                                                                                                                                                                                                                                                                                                                                                                                                                                                                                                                                                                                                                                                                                                                                                                                                                                                                                                               | IS APPROX. 1320 FEET SOUTH                     |
| OF NE CORNER OF SECTION 28, T04N, R20W, GSRM.                                                                                                                                                                                                                                                                                                                                                                                                                                                                                                                                                                                                                                                                                                                                                                                                                                                                                                                                                                                                                                                                                                                                                                                                                                                                                                                                                                                                                                                                                                                                                                                                                                                                                                                                                                                                                                                                                                                                                                                                                                                                                  |                                                |
| The above inf                                                                                                                                                                                                                                                                                                                                                                                                                                                                                                                                                                                                                                                                                                                                                                                                                                                                                                                                                                                                                                                                                                                                                                                                                                                                                                                                                                                                                                                                                                                                                                                                                                                                                                                                                                                                                                                                                                                                                                                                                                                                                                                  | ormation is shown on the attached map.         |
| DATED AND POSTED on the ground this 24TH day of JANUAF                                                                                                                                                                                                                                                                                                                                                                                                                                                                                                                                                                                                                                                                                                                                                                                                                                                                                                                                                                                                                                                                                                                                                                                                                                                                                                                                                                                                                                                                                                                                                                                                                                                                                                                                                                                                                                                                                                                                                                                                                                                                         |                                                |
| □ LOCATOR(s) Ø AGENT                                                                                                                                                                                                                                                                                                                                                                                                                                                                                                                                                                                                                                                                                                                                                                                                                                                                                                                                                                                                                                                                                                                                                                                                                                                                                                                                                                                                                                                                                                                                                                                                                                                                                                                                                                                                                                                                                                                                                                                                                                                                                                           |                                                |
| Print Name(s) BLAKE HARMON                                                                                                                                                                                                                                                                                                                                                                                                                                                                                                                                                                                                                                                                                                                                                                                                                                                                                                                                                                                                                                                                                                                                                                                                                                                                                                                                                                                                                                                                                                                                                                                                                                                                                                                                                                                                                                                                                                                                                                                                                                                                                                     | *                                              |
| Signature(s)                                                                                                                                                                                                                                                                                                                                                                                                                                                                                                                                                                                                                                                                                                                                                                                                                                                                                                                                                                                                                                                                                                                                                                                                                                                                                                                                                                                                                                                                                                                                                                                                                                                                                                                                                                                                                                                                                                                                                                                                                                                                                                                   | E. MODIO                                       |
| The state of the s | Form MCF102 Revised Oct 2018                   |

4. If the claim is a placer or millsite claim with exterior limits conforming to legal subdivisions of the public survey,

T04N, R20W, GILA & SALT

are as depicted on the map.

provide a legal description of the claim

Form MCF100a Revised Oct 2018

E 1/2 OF NE 1/4 OF SE 1/4 OF SEC. 28

| LOCATION NOTICE FOR PLACER MINING CLAIM                                                                                                                                                        |                     | - P            |          | 9                  |
|------------------------------------------------------------------------------------------------------------------------------------------------------------------------------------------------|---------------------|----------------|----------|--------------------|
| ☐ Amendment BLM Serial #                                                                                                                                                                       |                     |                | APR      | N                  |
| NOTICE IS HEREBY GIVEN that the GOLF #2                                                                                                                                                        | BLM                 |                | 22       | 3                  |
| QUARTZSITE METAL DETECTING CLUB whose current mailing                                                                                                                                          | Date<br>Stamp       | OENIX, ARIZONA | D -: 2   | NZ STATE OFFICE    |
| address is PO BOX 3102 QUARTZSITE, AZ 85359-3102                                                                                                                                               |                     |                | 二        |                    |
| The general course of this claim is NORTH TO SOUTH and County, Arizona. This claim is 1320 feet in length and 660  Total Claim Acreage. This claim runs from the location more                 | feet in             | width.         |          |                    |
| posted at the NE corner of the claim approximately 1320 feet  SOUTH end line and 660 feet in a WEST direction to to  marked by four monuments, one at each corner of the claim.                | in a SOUTH          | direction      | to the   |                    |
| The location monument on which this notice is posted is situated within 04 N, Range 20 W, Gila Salt River Base and Meri                                                                        |                     |                |          | sses               |
| portions of the following legal subdivision(s) if located by legal subdivision(s), Township(s) and Range(s) E 1/2 OF NW 1/4 OF NE 1.                                                           | on or the following | quarter s      |          |                    |
| TOWNSHIP 4N, RANGE 20W ,G                                                                                                                                                                      |                     |                | idian. A | rizona.            |
| The locality of this claim with reference to some natural object or permaterial (if any) concerning its locality are as follows: NE CLAIM CORNER OF NE CORNER OF SECTION 28, T04N, R20W, GSRM. | nent monument ar    | nd additio     | nal info | ormation           |
| The above in                                                                                                                                                                                   | formation is shown  | on the a       | ttached  | l map.             |
| DATED AND POSTED on the ground this 24TH day of JANUA!  □ LOCATOR(s)                                                                                                                           | RY , 20 19          |                |          |                    |
| Print Name(s) BLAKE HARMON                                                                                                                                                                     |                     |                |          |                    |
| Signature(s)                                                                                                                                                                                   |                     | R              |          | MCF102<br>Oct 2018 |

Form MCF100a Revised Oct 2018

2019-01542
Page 1 of 2
SHELLY D BAKER, RECORDER
OFFICIAL RECORDS OF LA PAZ COUNTY, AZ
04-22-2019 08:31 AM Recording Fee \$10.00

|                                                                              |                              | 무              |           |                    |
|------------------------------------------------------------------------------|------------------------------|----------------|-----------|--------------------|
| LOCATION NOTICE FOR PLACER MINING CLAIM                                      |                              | 9              | APR       |                    |
| ☐ Amendment BLM Serial #                                                     |                              | $\leq$         | R 22      | 31                 |
| NOTICE IS HEREBY GIVEN that the WHO'D A THOUGHT IT                           | BLM                          | DENIX, ARIZONA | 2<br>D    |                    |
| placer mining claim has been located by                                      | Date<br>Stamp                | []             | 0 1: 2    | 国                  |
| QUARTZSITE METAL DETECTING CLUB whose current mailing                        |                              | 5              | 23        | 7-7                |
| address is PO BOX 3102 QUARTZSITE, AZ 85359-3102                             |                              |                |           |                    |
| The reposal course of this claim is NORTH TO SOUTH                           |                              | D A 7          |           |                    |
| The general course of this claim is NORTH TO SOUTH and                       |                              |                |           |                    |
| County, Arizona. This claim is 1320 feet in length and 660                   | feet in v                    | vidth.         |           |                    |
| Total Claim Acreage. This claim runs from the location mon                   |                              |                |           | e is               |
| posted at the <u>NE</u> corner of the claim approximately <u>1320</u> feet   | <sub>in a</sub> <u>SOUTH</u> | direction      | to the    |                    |
| SOUTH end line and 660 feet in a WEST direction to t                         | he <u>WEST</u> e             | nd line.       | This cla  | aim is             |
| marked by four monuments, one at each corner of the claim.                   |                              |                |           |                    |
| The location monument on which this notice is posted is situated within      | Section 28                   | , Townsl       | hip       |                    |
| 04 N , Range 20 W , Gila Salt River Base and Meri                            | dian, Arizona. This          | claim er       | ncompa    | asses              |
| portions of the following legal subdivision(s) if located by legal subdivisi | on or the following          | quarter        | section   | (s),               |
| section(s), Township(s) and Range(s) E 1/2 OF SW 1/4 OF NE 1/2               | 4 OF SECTION                 | 28             |           |                    |
| TOWNSHIP 4N, RANGE 20W ,G                                                    | ila Salt River Base          | and Mer        | ridian, A | Arizona.           |
| The locality of this claim with reference to some natural object or perma    |                              |                |           |                    |
| (if any) concerning its locality are as follows: NE CLAIM CORNER             | IS APPROX. 1                 | 876 FE         | ET S      | Ν                  |
| OF NE CORNER OF SECTION 28, T04N, R20W, GSRM.                                |                              |                |           |                    |
| The above in                                                                 | formation is shown           | on the a       | attache   | d map.             |
| DATED AND POSTED on the ground this 24TH day of JANUAI                       | RY , 20 19 .                 |                |           |                    |
| □ LOCATOR(s) ☑ AGENT                                                         |                              |                |           |                    |
| Print Name(s) BLAKE HARMON                                                   |                              |                |           |                    |
| Signature(s) Bhaff                                                           |                              |                |           | MCF102<br>Oct 2018 |