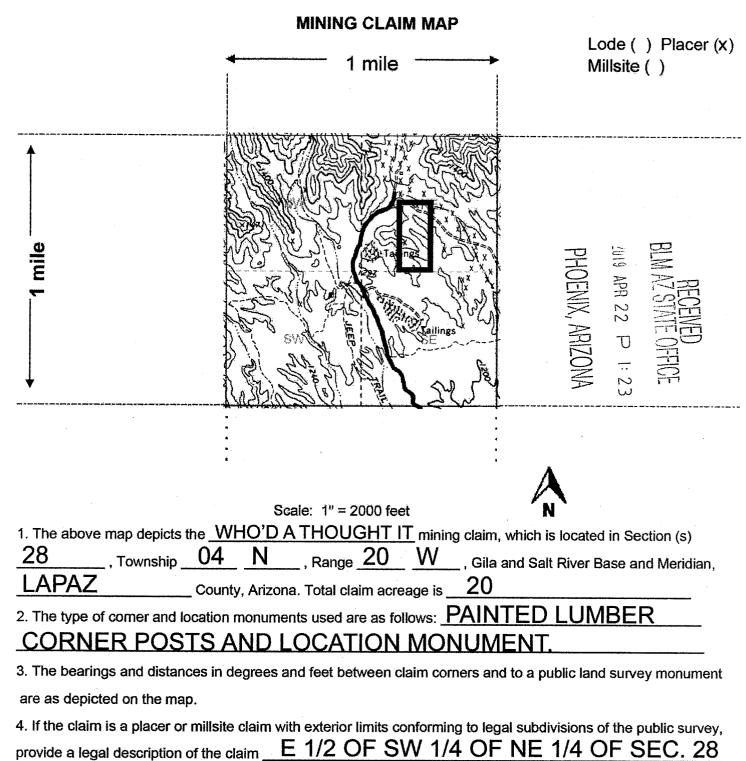

Pose 1 of 2
SHELLY D BAKER, RECORDER
OFFICIAL RECORDS OF LA PAZ COUNTY, AZ
04-22-2019 08:31 AM Recording Fee \$10.00

| LOCATION NOTICE FOR PLACER MINING CLAIM                                                                                                                                                                                                                                                                                                                                                                                                                                                                                                                                                                                                                                                                                                                                                                                                                                                                                                                                                                                                                                                                                                                                                                                                                                                                                                                                                                                                                                                                                                                                                                                                                                                                                                                                                                                                                                                                                                                                                                                                                                                                                        | <b>三</b>                                       |
|--------------------------------------------------------------------------------------------------------------------------------------------------------------------------------------------------------------------------------------------------------------------------------------------------------------------------------------------------------------------------------------------------------------------------------------------------------------------------------------------------------------------------------------------------------------------------------------------------------------------------------------------------------------------------------------------------------------------------------------------------------------------------------------------------------------------------------------------------------------------------------------------------------------------------------------------------------------------------------------------------------------------------------------------------------------------------------------------------------------------------------------------------------------------------------------------------------------------------------------------------------------------------------------------------------------------------------------------------------------------------------------------------------------------------------------------------------------------------------------------------------------------------------------------------------------------------------------------------------------------------------------------------------------------------------------------------------------------------------------------------------------------------------------------------------------------------------------------------------------------------------------------------------------------------------------------------------------------------------------------------------------------------------------------------------------------------------------------------------------------------------|------------------------------------------------|
| ☐ Amendment BLM Serial #                                                                                                                                                                                                                                                                                                                                                                                                                                                                                                                                                                                                                                                                                                                                                                                                                                                                                                                                                                                                                                                                                                                                                                                                                                                                                                                                                                                                                                                                                                                                                                                                                                                                                                                                                                                                                                                                                                                                                                                                                                                                                                       |                                                |
| NOTICE IS HEREBY GIVEN that the CACTUS #3                                                                                                                                                                                                                                                                                                                                                                                                                                                                                                                                                                                                                                                                                                                                                                                                                                                                                                                                                                                                                                                                                                                                                                                                                                                                                                                                                                                                                                                                                                                                                                                                                                                                                                                                                                                                                                                                                                                                                                                                                                                                                      | BLM 7 2 1 1 1 1                                |
| placer mining claim has been located by                                                                                                                                                                                                                                                                                                                                                                                                                                                                                                                                                                                                                                                                                                                                                                                                                                                                                                                                                                                                                                                                                                                                                                                                                                                                                                                                                                                                                                                                                                                                                                                                                                                                                                                                                                                                                                                                                                                                                                                                                                                                                        | Date B T T T                                   |
| QUARTZSITE METAL DETECTING CLUB whose current mailing                                                                                                                                                                                                                                                                                                                                                                                                                                                                                                                                                                                                                                                                                                                                                                                                                                                                                                                                                                                                                                                                                                                                                                                                                                                                                                                                                                                                                                                                                                                                                                                                                                                                                                                                                                                                                                                                                                                                                                                                                                                                          | Stamp P OF |
| address is PO BOX 3102 QUARTZSITE, AZ 85359-3102                                                                                                                                                                                                                                                                                                                                                                                                                                                                                                                                                                                                                                                                                                                                                                                                                                                                                                                                                                                                                                                                                                                                                                                                                                                                                                                                                                                                                                                                                                                                                                                                                                                                                                                                                                                                                                                                                                                                                                                                                                                                               | A 21                                           |
| The general course of this claim is NORTH TO SOUTH and County, Arizona. This claim is 1320 feet in length and 660                                                                                                                                                                                                                                                                                                                                                                                                                                                                                                                                                                                                                                                                                                                                                                                                                                                                                                                                                                                                                                                                                                                                                                                                                                                                                                                                                                                                                                                                                                                                                                                                                                                                                                                                                                                                                                                                                                                                                                                                              |                                                |
| 20 Total Claim Acreage. This claim runs from the location mon                                                                                                                                                                                                                                                                                                                                                                                                                                                                                                                                                                                                                                                                                                                                                                                                                                                                                                                                                                                                                                                                                                                                                                                                                                                                                                                                                                                                                                                                                                                                                                                                                                                                                                                                                                                                                                                                                                                                                                                                                                                                  |                                                |
| posted at the NE corner of the claim approximately 1320 feet in SOUTH end line and 660 feet in a WEST direction to the marked by four monuments, one at each corner of the claim.                                                                                                                                                                                                                                                                                                                                                                                                                                                                                                                                                                                                                                                                                                                                                                                                                                                                                                                                                                                                                                                                                                                                                                                                                                                                                                                                                                                                                                                                                                                                                                                                                                                                                                                                                                                                                                                                                                                                              | n a SOUTH direction to the                     |
| The location monument on which this notice is posted is situated within                                                                                                                                                                                                                                                                                                                                                                                                                                                                                                                                                                                                                                                                                                                                                                                                                                                                                                                                                                                                                                                                                                                                                                                                                                                                                                                                                                                                                                                                                                                                                                                                                                                                                                                                                                                                                                                                                                                                                                                                                                                        | Section 28 Township                            |
| 04 N , Range 20 W , Gila Salt River Base and Merid                                                                                                                                                                                                                                                                                                                                                                                                                                                                                                                                                                                                                                                                                                                                                                                                                                                                                                                                                                                                                                                                                                                                                                                                                                                                                                                                                                                                                                                                                                                                                                                                                                                                                                                                                                                                                                                                                                                                                                                                                                                                             |                                                |
| portions of the following legal subdivision(s) if located by legal subdivision                                                                                                                                                                                                                                                                                                                                                                                                                                                                                                                                                                                                                                                                                                                                                                                                                                                                                                                                                                                                                                                                                                                                                                                                                                                                                                                                                                                                                                                                                                                                                                                                                                                                                                                                                                                                                                                                                                                                                                                                                                                 | on or the following quarter section(s),        |
| section(s), Township(s) and Range(s) E 1/2 OF NE 1/4 OF SE 1/4                                                                                                                                                                                                                                                                                                                                                                                                                                                                                                                                                                                                                                                                                                                                                                                                                                                                                                                                                                                                                                                                                                                                                                                                                                                                                                                                                                                                                                                                                                                                                                                                                                                                                                                                                                                                                                                                                                                                                                                                                                                                 | 4 OF SECTION 28                                |
| TOWNSHIP 4N, RANGE 20W ,Gi                                                                                                                                                                                                                                                                                                                                                                                                                                                                                                                                                                                                                                                                                                                                                                                                                                                                                                                                                                                                                                                                                                                                                                                                                                                                                                                                                                                                                                                                                                                                                                                                                                                                                                                                                                                                                                                                                                                                                                                                                                                                                                     | la Salt River Base and Meridian, Arizona.      |
| The locality of this claim with reference to some natural object or perma                                                                                                                                                                                                                                                                                                                                                                                                                                                                                                                                                                                                                                                                                                                                                                                                                                                                                                                                                                                                                                                                                                                                                                                                                                                                                                                                                                                                                                                                                                                                                                                                                                                                                                                                                                                                                                                                                                                                                                                                                                                      |                                                |
| (if any) concerning its locality are as follows: NE CLAIM CORNER                                                                                                                                                                                                                                                                                                                                                                                                                                                                                                                                                                                                                                                                                                                                                                                                                                                                                                                                                                                                                                                                                                                                                                                                                                                                                                                                                                                                                                                                                                                                                                                                                                                                                                                                                                                                                                                                                                                                                                                                                                                               | IS APPROX. 1320 FEET SOUTH                     |
| OF NE CORNER OF SECTION 28, T04N, R20W, GSRM.                                                                                                                                                                                                                                                                                                                                                                                                                                                                                                                                                                                                                                                                                                                                                                                                                                                                                                                                                                                                                                                                                                                                                                                                                                                                                                                                                                                                                                                                                                                                                                                                                                                                                                                                                                                                                                                                                                                                                                                                                                                                                  |                                                |
| The above inf                                                                                                                                                                                                                                                                                                                                                                                                                                                                                                                                                                                                                                                                                                                                                                                                                                                                                                                                                                                                                                                                                                                                                                                                                                                                                                                                                                                                                                                                                                                                                                                                                                                                                                                                                                                                                                                                                                                                                                                                                                                                                                                  | ormation is shown on the attached map.         |
| DATED AND POSTED on the ground this 24TH day of JANUAF                                                                                                                                                                                                                                                                                                                                                                                                                                                                                                                                                                                                                                                                                                                                                                                                                                                                                                                                                                                                                                                                                                                                                                                                                                                                                                                                                                                                                                                                                                                                                                                                                                                                                                                                                                                                                                                                                                                                                                                                                                                                         |                                                |
| □ LOCATOR(s) Ø AGENT                                                                                                                                                                                                                                                                                                                                                                                                                                                                                                                                                                                                                                                                                                                                                                                                                                                                                                                                                                                                                                                                                                                                                                                                                                                                                                                                                                                                                                                                                                                                                                                                                                                                                                                                                                                                                                                                                                                                                                                                                                                                                                           |                                                |
| Print Name(s) BLAKE HARMON                                                                                                                                                                                                                                                                                                                                                                                                                                                                                                                                                                                                                                                                                                                                                                                                                                                                                                                                                                                                                                                                                                                                                                                                                                                                                                                                                                                                                                                                                                                                                                                                                                                                                                                                                                                                                                                                                                                                                                                                                                                                                                     | *                                              |
| Signature(s)                                                                                                                                                                                                                                                                                                                                                                                                                                                                                                                                                                                                                                                                                                                                                                                                                                                                                                                                                                                                                                                                                                                                                                                                                                                                                                                                                                                                                                                                                                                                                                                                                                                                                                                                                                                                                                                                                                                                                                                                                                                                                                                   | E. MODIO                                       |
| The state of the s | Form MCF102 Revised Oct 2018                   |

4. If the claim is a placer or millsite claim with exterior limits conforming to legal subdivisions of the public survey,

T04N, R20W, GILA & SALT

are as depicted on the map.

provide a legal description of the claim

Form MCF100a Revised Oct 2018

E 1/2 OF NE 1/4 OF SE 1/4 OF SEC. 28

| LOCATION NOTICE FOR PLACER MINING CLAIM                                                                                                                                                        |                     | - P            |          | 9                  |
|------------------------------------------------------------------------------------------------------------------------------------------------------------------------------------------------|---------------------|----------------|----------|--------------------|
| ☐ Amendment BLM Serial #                                                                                                                                                                       |                     |                | APR      | N                  |
| NOTICE IS HEREBY GIVEN that the GOLF #2                                                                                                                                                        | BLM                 |                | 22       | 3                  |
| QUARTZSITE METAL DETECTING CLUB whose current mailing                                                                                                                                          | Date<br>Stamp       | OENIX, ARIZONA | D -: 2   | NZ STATE OFFICE    |
| address is PO BOX 3102 QUARTZSITE, AZ 85359-3102                                                                                                                                               |                     |                | 二        |                    |
| The general course of this claim is NORTH TO SOUTH and County, Arizona. This claim is 1320 feet in length and 660  Total Claim Acreage. This claim runs from the location more                 | feet in             | width.         |          |                    |
| posted at the NE corner of the claim approximately 1320 feet  SOUTH end line and 660 feet in a WEST direction to to  marked by four monuments, one at each corner of the claim.                | in a SOUTH          | direction      | to the   |                    |
| The location monument on which this notice is posted is situated within 04 N, Range 20 W, Gila Salt River Base and Meri                                                                        |                     |                |          | sses               |
| portions of the following legal subdivision(s) if located by legal subdivision(s), Township(s) and Range(s) E 1/2 OF NW 1/4 OF NE 1.                                                           | on or the following | quarter s      |          |                    |
| TOWNSHIP 4N, RANGE 20W ,G                                                                                                                                                                      |                     |                | idian. A | rizona.            |
| The locality of this claim with reference to some natural object or permaterial (if any) concerning its locality are as follows: NE CLAIM CORNER OF NE CORNER OF SECTION 28, T04N, R20W, GSRM. | nent monument ar    | nd additio     | nal info | ormation           |
| The above in                                                                                                                                                                                   | formation is shown  | on the a       | ttached  | l map.             |
| DATED AND POSTED on the ground this 24TH day of JANUA!  □ LOCATOR(s)                                                                                                                           | RY , 20 19          |                |          |                    |
| Print Name(s) BLAKE HARMON                                                                                                                                                                     |                     |                |          |                    |
| Signature(s)                                                                                                                                                                                   |                     | R              |          | MCF102<br>Oct 2018 |

Form MCF100a Revised Oct 2018

2019-01542
Page 1 of 2
SHELLY D BAKER, RECORDER
OFFICIAL RECORDS OF LA PAZ COUNTY, AZ
04-22-2019 08:31 AM Recording Fee \$10.00

|                                                                              |                              | 무              |           |                    |
|------------------------------------------------------------------------------|------------------------------|----------------|-----------|--------------------|
| LOCATION NOTICE FOR PLACER MINING CLAIM                                      |                              | 9              | APR       |                    |
| ☐ Amendment BLM Serial #                                                     |                              | $\leq$         | R 22      | 31                 |
| NOTICE IS HEREBY GIVEN that the WHO'D A THOUGHT IT                           | BLM                          | DENIX, ARIZONA | 2<br>D    |                    |
| placer mining claim has been located by                                      | Date<br>Stamp                | []             | 0 1: 2    | 国                  |
| QUARTZSITE METAL DETECTING CLUB whose current mailing                        |                              | 5              | 23        | 7-7                |
| address is PO BOX 3102 QUARTZSITE, AZ 85359-3102                             |                              |                |           |                    |
| The reposal course of this claim is NORTH TO SOUTH                           |                              | D A 7          |           |                    |
| The general course of this claim is NORTH TO SOUTH and                       |                              |                |           |                    |
| County, Arizona. This claim is 1320 feet in length and 660                   | feet in v                    | vidth.         |           |                    |
| Total Claim Acreage. This claim runs from the location mon                   |                              |                |           | e is               |
| posted at the <u>NE</u> corner of the claim approximately <u>1320</u> feet   | <sub>in a</sub> <u>SOUTH</u> | direction      | to the    |                    |
| SOUTH end line and 660 feet in a WEST direction to t                         | he <u>WEST</u> e             | nd line.       | This cla  | aim is             |
| marked by four monuments, one at each corner of the claim.                   |                              |                |           |                    |
| The location monument on which this notice is posted is situated within      | Section 28                   | , Townsl       | hip       |                    |
| 04 N , Range 20 W , Gila Salt River Base and Meri                            | dian, Arizona. This          | claim er       | ncompa    | asses              |
| portions of the following legal subdivision(s) if located by legal subdivisi | on or the following          | quarter        | section   | (s),               |
| section(s), Township(s) and Range(s) E 1/2 OF SW 1/4 OF NE 1/2               | 4 OF SECTION                 | 28             |           |                    |
| TOWNSHIP 4N, RANGE 20W ,G                                                    | ila Salt River Base          | and Mer        | ridian, A | Arizona.           |
| The locality of this claim with reference to some natural object or perma    |                              |                |           |                    |
| (if any) concerning its locality are as follows: NE CLAIM CORNER             | IS APPROX. 1                 | 876 FE         | ET S      | Ν                  |
| OF NE CORNER OF SECTION 28, T04N, R20W, GSRM.                                |                              |                |           |                    |
| The above in                                                                 | formation is shown           | on the a       | attache   | d map.             |
| DATED AND POSTED on the ground this 24TH day of JANUAI                       | RY , 20 19 .                 |                |           |                    |
| □ LOCATOR(s) ☑ AGENT                                                         |                              |                |           |                    |
| Print Name(s) BLAKE HARMON                                                   |                              |                |           |                    |
| Signature(s) Bhaff                                                           |                              |                |           | MCF102<br>Oct 2018 |